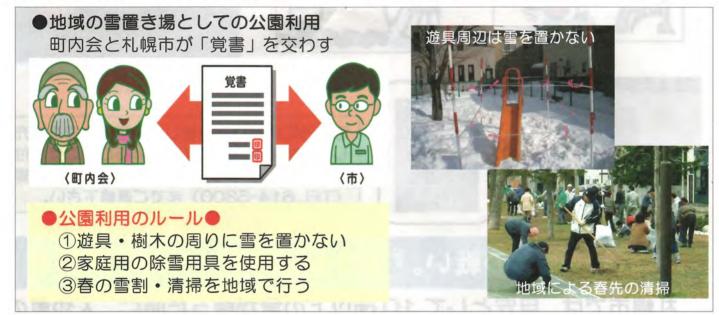

遊具・樹木の損傷や事故を誘発する可能性があるため、公園には、原則として雪を捨てることは できません。しかし、町内会と札幌市との間で協定を結び、責任を持ち、ルールを守ることで、 公園内に雪をおくことができます。

申し込み方法 受付は、令和4年12月5日(月)~12月27日(火)までに

幌西会館 (平日9時~5時受付) 恒 561-3256 Fax 552-9265

Faxは 氏名・学校名(幼稚園・保育園)・学年・連絡先 明記して下さい (コロナ対策の為)

## 地域の雪置き場としての公園利用のルール

公園に雪を入れることは原則禁止ですが、町内会と札幌市が 『覚書』を交わし、責任とルールを明確にすることで、公園を地域 の雪置き場として利用することができます。

区内の公園では、遊具や樹木に雪を乗せる行為も見受けられます。 このような行為は、大切な遊具や樹木を傷め修理に費用が掛かるだ けでなく、子どもに危険が及ぶことにもなりますので、ルールの順 守をお願いいたします。