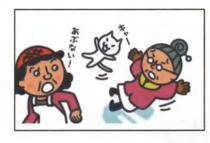

## 地域の雪置き場としての公園利用のルール

公園に雪を入れることは原則禁止ですが、町内会と札幌市が 『覚書』を交わし、責任とルールを明確にすることで、公園を地域 の雪置き場として利用することができます。

区内の公園では、遊具や樹木に雪を乗せる行為も見受けられます。 このような行為は、大切な遊具や樹木を傷め修理に費用が掛かるだ けでなく、子どもに危険が及ぶことにもなりますので、ルールの順 守をお願いいたします。