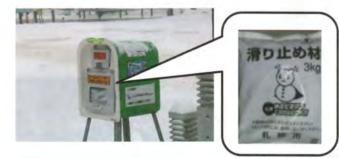

# ツルンと滑る道には・・・砂をまいて安全に!

冬季のツルツル路面での転倒による事故防止のため、札幌市で は市内各所に砂箱を設置しており、中には滑り止め用の砂(砂袋) が入っています。

砂箱の中の砂は、誰でも自由に使うこと ができます。転倒事故をなくすためにも、 道路がツルツルの時には、ぜひ砂まきに ご協力をお願いいたします。

作:専門学校札幌デザイナー学院 大西 温太さん

定期的にパトロールをして砂箱に砂袋を補充 していますが、空になっていることに気が付 かれた方は中央区土木部維持管理課 (TEL.614-5800)までご連絡下さい。