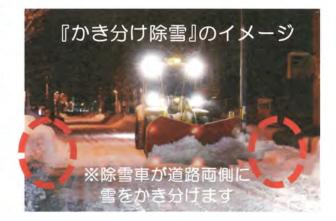

# 除雪は時間との戦い。『かき分け除雪』へのご理解を!

札幌市では、目安として 10 cm以上の雪が降った時に、人や車の 少ない深夜から通勤通学時間までの間で除雪しています。

限られた時間と限られた除雪機械 で全ての道路を除雪するため、道路 の両側に雪を寄せる『かき分け除雪』 になります。

除雪作業を行った後に残った、玄 関前や車庫前の雪かきは、地域の皆 さまにご協力をお願いしています。