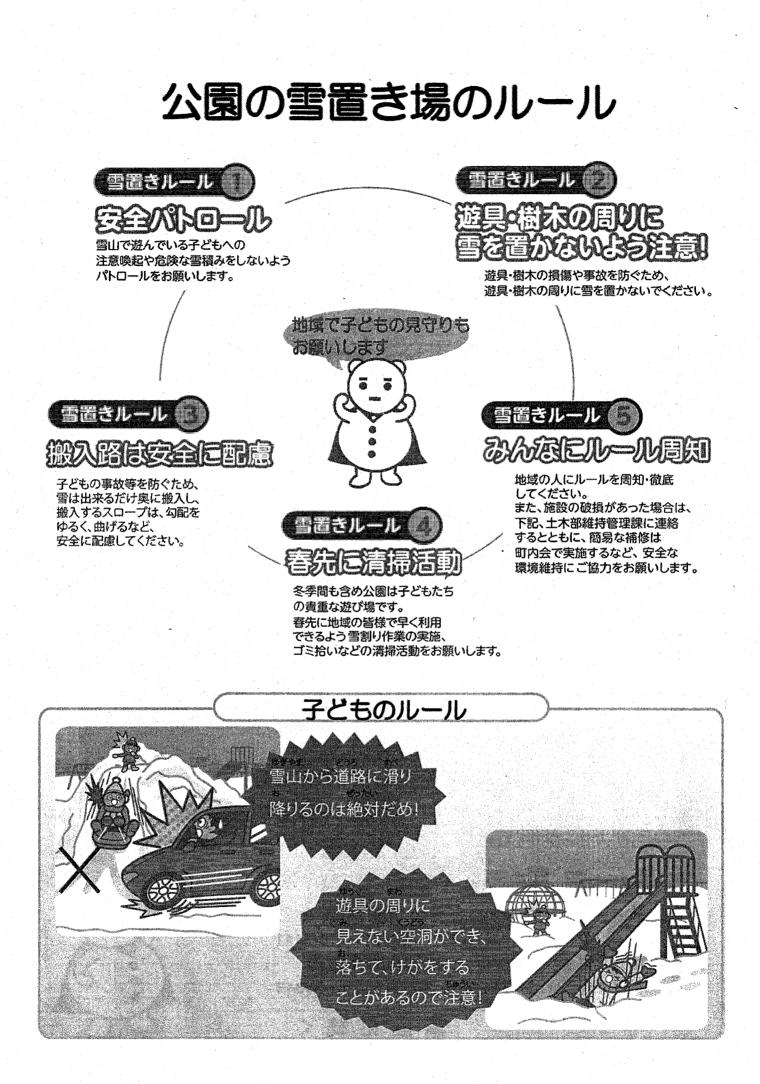

遊具・樹木の損傷や事故を誘発する可能性があるため、公園には、原則として雪を捨てることは できません。しかし、町内会と札幌市との間で協定を結び、責任を持ち、ルールを守ることで、 公園内に雪をおくことができます。

申し込み方法 受付は、令和4年12月5日(月)~12月27日(火)までに

幌西会館 (平日9時~5時受付) 恒 561-3256 Fax 552-9265

Faxは 氏名・学校名(幼稚園・保育園)・学年・連絡先 明記して下さい (コロナ対策の為)

## 地域の雪置き場としての公園利用のルール

公園に雪を入れることは原則禁止ですが、町内会と札幌市が 『覚書』を交わし、責任とルールを明確にすることで、公園を地域 の雪置き場として利用することができます。

区内の公園では、遊具や樹木に雪を乗せる行為も見受けられます。 このような行為は、大切な遊具や樹木を傷め修理に費用が掛かるだ けでなく、子どもに危険が及ぶことにもなりますので、ルールの順 守をお願いいたします。