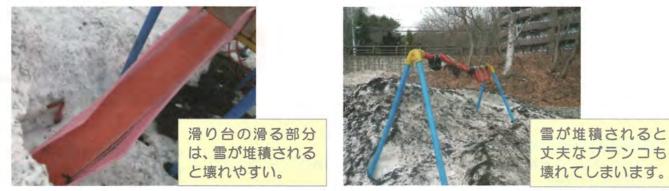

## 地域の雪置き場としての公園利用のルール

公園に雪を入れることは原則禁止ですが、町内会と札幌市が 『覚書』を交わし、責任とルールを明確にすることで、公園を地域 の雪置き場として利用することができます。

区内の公園では、遊具や樹木に雪を乗せる行為も見受けられます。 このような行為は、大切な遊具や樹木を傷め修理に費用が掛かるだ けでなく、子どもに危険が及ぶことにもなりますので、ルールの順 守をお願いいたします。