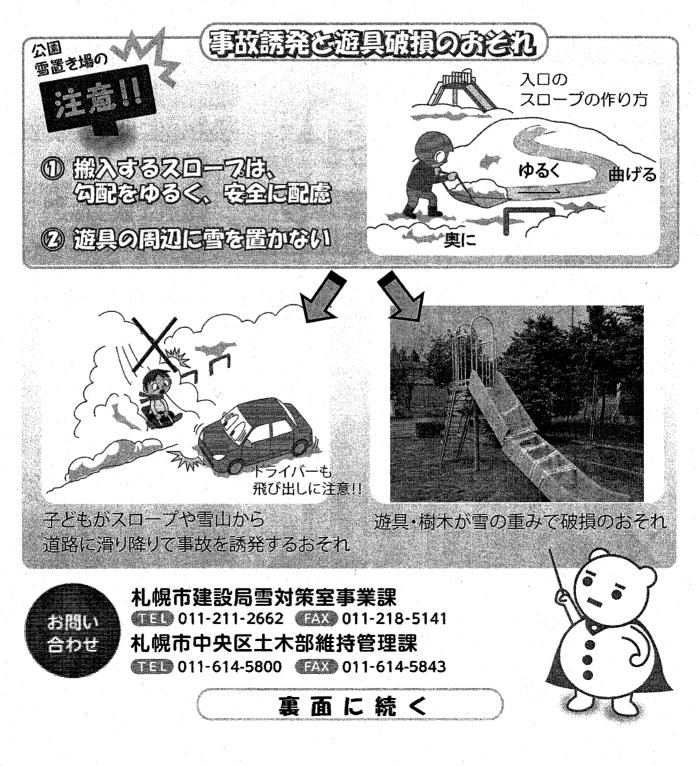

## 地域の雪置き場としての公園利用のルール

公園に雪を入れることは原則禁止ですが、町内会と札幌市が 『覚書』を交わし、責任とルールを明確にすることで、公園を地域 の雪置き場として利用することができます。

区内の公園では、遊具や樹木に雪を乗せる行為も見受けられます。 このような行為は、大切な遊具や樹木を傷め修理に費用が掛かるだ けでなく、子どもに危険が及ぶことにもなりますので、ルールの順 守をお願いいたします。

# ツルンと滑る道には・・・砂をまいて安全に!

冬季のツルツル路面での転倒による事故防止のため、札幌市で は市内各所に砂箱を設置しており、中には滑り止め用の砂(砂袋) が入っています。

砂箱の中の砂は、誰でも自由に使うこと ができます。転倒事故をなくすためにも、 道路がツルツルの時には、ぜひ砂まきに ご協力をお願いいたします。

作:専門学校札幌デザイナー学院 大西 温太さん

定期的にパトロールをして砂箱に砂袋を補充 していますが、空になっていることに気が付 かれた方は中央区土木部維持管理課 (TEL.614-5800)までご連絡下さい。