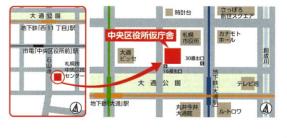

令和3年12月27日(月)に、中央区社協の事務 所は中央区役所仮庁舎5階に移転しました。 なお、電話番号・FAX番号に変更はありません。

### 【移転先住所】

#### 〒060-8612

札幌市中央区大通西2丁目9 中央区役所仮庁舎5階